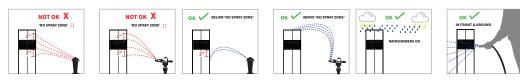

## SYSTEM PLANNING

The Landscape Bollards should be strategically placed to evenly distribute sound throughout the outdoor area. It's also recommended that the speakers be installed at a location such that the water sprinkler nearby (if any) does not spray the water jet into or +/-2 inches from vertical slots of the bollard shell. Fully plan out the locations of all buried subwoofers and wires before beginning the installation process.