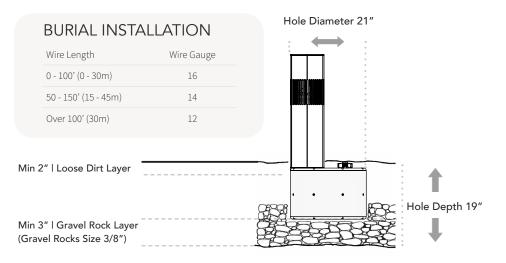

## RECOMMENDED TOOLS

- Direct Burial Wire
- Shovel
- Speaker Wire
- Screwdrivers
- Wire Stripper
- Measuring Tape

04-03-24

6975 S Decatur Blvd, Las Vegas, NV 89118 • www.ambisonicsystems.com • 844-674-4461 • info@ambisonicsystems.com