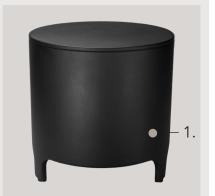

# Feature Highlights

- 1 Powder Coated Grille
- 2 Wire Pigtail Input
- 3 Water Tight Strain Relief
- 4 Precision Tuned Dual Ports with Internal Mesh Grilles
- 5 All weather, robust, composite enclosure rated IP-26 per IEC529.
- 6 Rubber feet included for skid/vibration free operation on hard surfaces.
- 7 70V | 300W Custom Toroidal Transformer