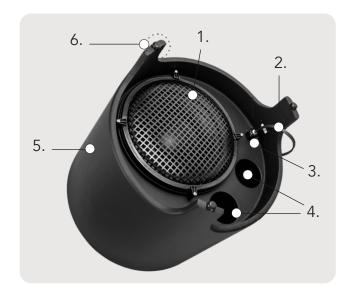

# Feature Highlights

- 1 Powder Coated Grille
- 2 Wire Pigtail Input
- 3 Water Tight Strain Relief
- 4 Precision Tuned Dual Ports with Internal Mesh Grilles
- 5 All weather, robust, composite enclosure rated IP-26 per IEC529.
- 6 Rubber feet included for skid/vibration free operation on hard surfaces.
- 7 70V | 300W Custom Toroidal Transformer