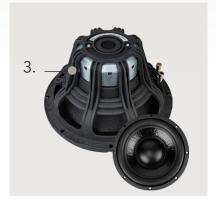

### Composite Woofer

Neodymium Motor

## **Features**

- 1 Cylindrical design to reduce standing waves.
- 2 All weather long throw woofer featuring the highest quality stiff composite cone and large half roll rubber surround.
- 3 Massive internal neodymium motor structure secured in a tuned, down firing enclosure.