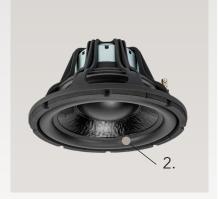

### Composite Woofer

Neodymium Motor

## **Features**

- 1 Cylindrical design to reduce standing waves.
- 2 All weather long throw woofer featuring the highest quality stiff composite cone and large half roll rubber surround.
- 3 Massive internal neodymium motor structure secured in a tuned, down firing enclosure.