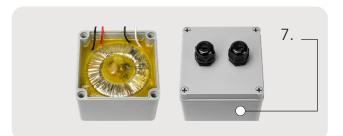

Available in either 8 Ohm or 70 Volt, the 70 Volt version arrives with a high-performance, custom built 70 Volt | 300 Watt Toroidal Transformer, offering low distortion, minimal saturation, and linear response, for use when long wire runs or distributed audio is a requirement.

# Feature Highlights

- 1 Powder Coated Grille
- 2 Wire Pigtail Input
- 3 Water Tight Strain Relief
- 4 Precision Tuned Dual Ports with Internal Mesh Grilles
- 5 All weather, robust, composite enclosure rated IP-26 per IEC529.
- 6 Rubber feet included for skid/vibration free operation on hard surfaces.
- 7 70V | 300W Custom Toroidal Transformer