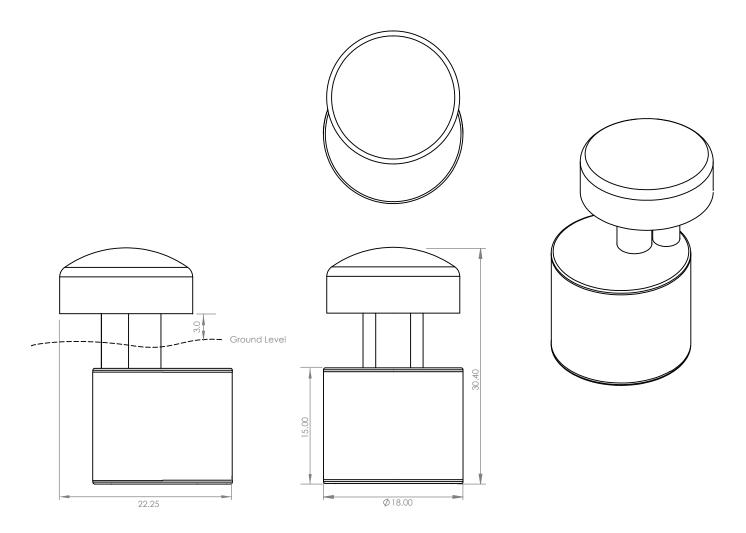

## Specifications:

| System Type                         | Bandpass parallel double tuned In-ground subwoofer |
|-------------------------------------|----------------------------------------------------|
| Driver Components                   | All-weather 12" long throw woofer                  |
| Crossover                           | Recommended HPF= 28hz 12db per octave Butterworth  |
| Frequency Response                  | 34hz - 140hz                                       |
| Maximum SPL                         | 123db Continuous, 129db Peak                       |
| Sensitivity, 1m/2.83V               | 93 dB                                              |
| Power Handling                      | 1000W AES, 4000W Peak                              |
| Rated Impedance                     | 8 Ohms                                             |
| Input Connectors                    | 24" x 12awg pigtail with water proof wire-nuts     |
| Enclosure                           | Composite In-Ground                                |
| Dimensions, (H x W x L) inches (mm) | 30.4" (77.2cm) x 18" (45.7cm) x 22.25" (56.5cm)    |
| Weight, net / shipping              | 68lbs (31kg) / 80lbs (36kg)                        |
| Warranty                            | Limited 3-year warranty                            |