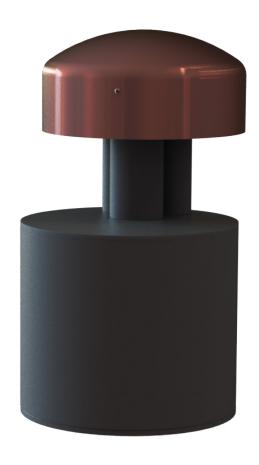

#### Description:

Model 12BP-IG (Patent Pending) is an all-weather, in-ground, compact subwoofer, featuring a high power 12" long throw all weather low frequency transducer in a unique Bandpass Parallel Double-Tuned design. The composite enclosure as well as all components are completely weather proof.

### Features:

- 12" band-pass in-ground sub-woofer
- Parallel Double-Tuned Port design
- 12" 1000w long throw woofer
- Water proof composite cone
- Large rubber surround
- Intergrated Neodymium Magnet
- 17" diameter metal canopy
- Composite sealed enclosure