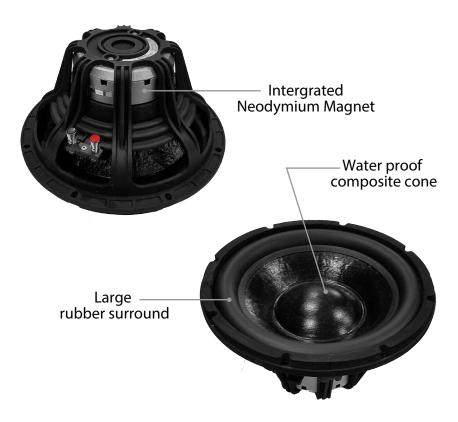

### Features:

- 12" band-pass in-ground sub-woofer
- Parallel Double-Tuned Port design
- 12" 1000w long throw woofer
- Water proof composite cone
- Large rubber surround
- Intergrated Neodymium Magnet
- 17" diameter metal canopy
- Composite sealed enclosure