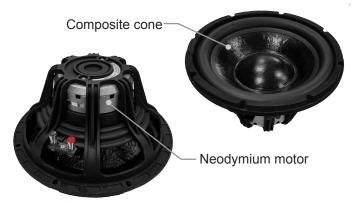

## Features:

- All weather long throw woofer featuring a super stiff composite cone, large rubber surround, massive internal neodymium motor structure in a vented enclosure
- 18mm Baltic Birch enclosure
- Built in industry rated 3/8-16 fly points
- Multi position (side, top, or bottom) rubber feet for vibration free surface placement (Included)
- Integrated handles for easy transport
- All stainless-steel hardware

## Description:

The 112HD-70V is a high definition compact subwoofer, featuring a high power 12" long throw, low frequency transducers. The uniquely braced 18mm Baltic Birch enclosure has been designed to achieve maximum extension and tight bass response.