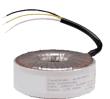

Built-in high-performance custom built 70 volt 300 watt toroid transformer with low insertion loss and linear response for use when long wire runs or distributed audio is a requirement.

The Model 112HD-70V Subwoofer has been designed for portability as well as permanent installations with integrated 3/8-16 fly points. Engineered to compliment our model 6.5HD loudspeakers and Line Array systems. Delivering punch, high impact clean tight bass.

Weatherized Finish for protected outdoor areas is available **Model 112HD-WF-70V** 

70 volt 300 watt custom toroid transformer

Detail / Powdercoated Grill