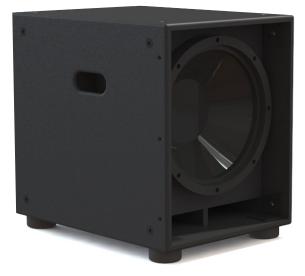

# mmersive D Model 112HD-70V

The 112HD Compact Subwoofer delivers high-output, low frequency reinforcement when space is at a premium.

## Description:

The 112HD-70V is a high definition compact subwoofer, featuring a high power 12" long throw, low frequency transducers. The uniquely braced 18mm Baltic Birch enclosure has been designed to achieve maximum extension and tight bass response.

## Features:

- All weather long throw woofer featuring a super stiff composite cone, large rubber surround, massive internal neodymium motor structure in a vented enclosure
- 18mm Baltic Birch enclosure
- Built in industry rated 3/8-16 fly points
- Multi position (side, top, or bottom) rubber feet for vibration free surface placement (Included)
- Integrated handles for easy transport
- All stainless-steel hardware