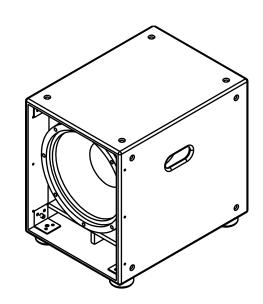

The 112HD Compact Subwoofer delivers high-output, low frequency reinforcement when space is at a premium.

## Description:

The 112HD-70V is a high definition compact subwoofer, featuring a high power 12" long throw, low frequency transducers. The uniquely braced 18mm Baltic Birch enclosure has been designed to achieve maximum extension and tight bass response.

Built-in high-performance custom built 70 volt 300 watt toroid transformer with low insertion loss and linear response for use when long wire runs or distributed audio is a requirement.

The Model 112HD-70V Subwoofer has been designed for portability as well as permanent installations with integrated 3/8-16 fly points. Engineered to compliment our model 6.5HD loudspeakers and Line Array systems. Delivering punch, high impact clean tight bass.