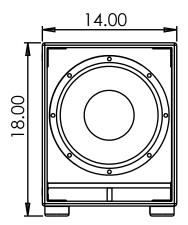

# 112HD-70V Specifications

| System Type                     | Vented alignment subwoofer                               |
|---------------------------------|----------------------------------------------------------|
| Driver Components               | All-weather 12" long throw woofer                        |
| Crossover                       | Recommended HPF= 35hz 12db per octave Butterworth        |
| Frequency Response              | 33hz - 300hz (-10db) 41hz – 300hz (+/- 3db)              |
| Maximum SPL                     | 123db Continuous, 129db Peak                             |
| Sensitivity, 1m/2.83V           | 93 dB                                                    |
| Power Handling                  | 1000W AES, 4000W Peak                                    |
| Transformer                     | 70v 300w                                                 |
| Input Connectors                | Screw terminal barrier strip / 2 x NL4 Speakon connector |
| Enclosure                       | 18mm Baltic Birch, ported                                |
| Mounting                        | 16 internal 3/8-16 fly points                            |
| Dimensions, (H x W) inches (mm) | 18" (45.7cm) x 14" (35.6cm) x 19" (48.3cm)               |
| Weight, net / shipping          | 60 lbs (27.2kg) / 66 lbs (29.9kg)                        |
| Warranty                        | Limited 3-year warranty                                  |