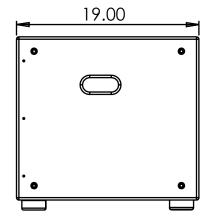

# 112HD-70V Specifications

| System Type                     | Vented alignment subwoofer                               |
|---------------------------------|----------------------------------------------------------|
| Driver Components               | All-weather 12" long throw woofer                        |
| Crossover                       | Recommended HPF= 35hz 12db per octave Butterworth        |
| Frequency Response              | 33hz - 300hz (-10db) 41hz – 300hz (+/- 3db)              |
| Maximum SPL                     | 123db Continuous, 129db Peak                             |
| Sensitivity, 1m/2.83V           | 93 dB                                                    |
| Power Handling                  | 1000W AES, 4000W Peak                                    |
| Transformer                     | 70v 300w                                                 |
| Input Connectors                | Screw terminal barrier strip / 2 x NL4 Speakon connector |
| Enclosure                       | 18mm Baltic Birch, ported                                |
| Mounting                        | 16 internal 3/8-16 fly points                            |
| Dimensions, (H x W) inches (mm) | 18" (45.7cm) x 14" (35.6cm) x 19" (48.3cm)               |
| Weight, net / shipping          | 60 lbs (27.2kg) / 66 lbs (29.9kg)                        |
| Warranty                        | Limited 3-year warranty                                  |